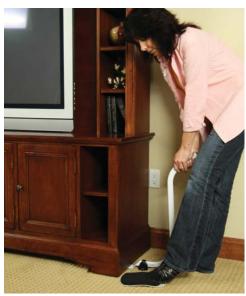

## 25" POWERMAXX LIFTER - COMING SOON

For use on Carpet and Hard Floors

Pairing the NEW EZ Moves PowerMaxx Lifter with EZ Moves Furniture Slides can help reduce the risk of back injuries by eliminating the need to lift and carry heavy items when moving.

The specially designed EZ Moves PowerMaxx Lifter relieves the strain of tilting the furniture by giving you the leverage you need to safely and easily lift the corners of the furniture. Then simply place the furniture slides under the legs or corners of; furniture, filing cabinet, credenza, etc., and easily slide from room to room. This combination of tilting and sliding makes the moving process ergonomically complete.