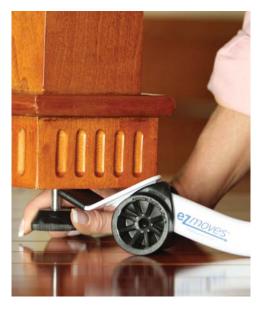

The specially designed EZ Moves PowerMaxx Lifter relieves the strain of tilting the furniture by giving you the leverage you need to safely and easily lift the corners of the furniture. Then simply place the furniture slides under the legs or corners of; furniture, filing cabinet, credenza, etc., and easily slide from room to room. This combination of tilting and sliding makes the moving process ergonomically complete.

Although created to make placing EZ Moves Furniture Slides simple and ergonomically correct, the lifter is also a great tool to place area rugs under furniture, level adjustable legs, and clean under appliances and other items.