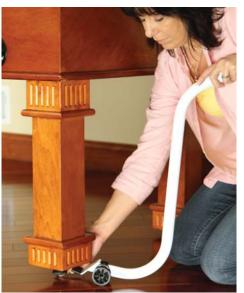

The specially designed EZ Moves PowerMaxx Lifter relieves the strain of tilting the furniture by giving you the leverage you need to safely and easily lift the corners of the furniture. Then simply place the furniture slides under the legs or corners of; furniture, filing cabinet, credenza, etc., and easily slide from room to room. This combination of tilting and sliding makes the moving process ergonomically complete.

Although created to make placing EZ Moves Furniture Slides simple and ergonomically correct, the lifter is also a great tool to place area rugs under furniture, level adjustable legs, and clean under appliances and other items.